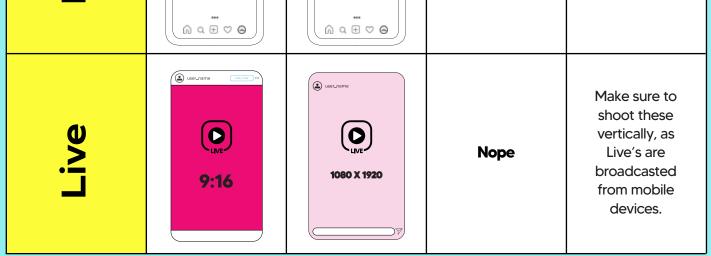

## **INSTAGRAM** VIDEO CHEAT SHEET

| Instagram<br>Video Type | Best Aspect<br>Ratio                               | Best Size                                                                                                                                                                        | Other Sizes<br>Accepted                                                                                                                                                                                                                                                                                                                                                                                                                                                                                                                                                                                                                                                                                                                                                                                                                                                                                                                                                                                                                                                                                                                                                                                                                                                                                                                                                                                                                                                                                                                                                                                                                                                                                                                                                                                                                                                                                                                                                                                                                                                                         | Hot Tip                                                                                                                                                                                                                                               |
|-------------------------|----------------------------------------------------|----------------------------------------------------------------------------------------------------------------------------------------------------------------------------------|-------------------------------------------------------------------------------------------------------------------------------------------------------------------------------------------------------------------------------------------------------------------------------------------------------------------------------------------------------------------------------------------------------------------------------------------------------------------------------------------------------------------------------------------------------------------------------------------------------------------------------------------------------------------------------------------------------------------------------------------------------------------------------------------------------------------------------------------------------------------------------------------------------------------------------------------------------------------------------------------------------------------------------------------------------------------------------------------------------------------------------------------------------------------------------------------------------------------------------------------------------------------------------------------------------------------------------------------------------------------------------------------------------------------------------------------------------------------------------------------------------------------------------------------------------------------------------------------------------------------------------------------------------------------------------------------------------------------------------------------------------------------------------------------------------------------------------------------------------------------------------------------------------------------------------------------------------------------------------------------------------------------------------------------------------------------------------------------------|-------------------------------------------------------------------------------------------------------------------------------------------------------------------------------------------------------------------------------------------------------|
| Feed                    | () use_name () () () () () () () () () () () () () | Username (TOLLOW) (*)<br>(0)<br>1080 x 1350<br>Verical (Portrait)<br>Video Post<br>Verical (Portrait)<br>Video Post<br>Video Post<br>Video Post                                  | User,name     Internation                                                                                                                                                                                                                                                                                                                                                                                                                                                                                                                                                                                                                                                                                                                                                                                                                                                                                                                                                                                                                                                                                                                                                                                                                                                                                                                                                                                                                                                                                                                                                                                                                                                                                                                                                                                       | The Instagram app<br>doesn't rotate on<br>smartphones (to<br>make the screen<br>bigger) so use<br>1080 x 1350 to<br>have your video<br>take up the most<br>real estate on the<br>screen                                                               |
| Carousel                |                                                    | User_name (TELLOW) (*)<br>1080 x 1350<br>Verical (Portrait)<br>Video Post<br>Vericommendad                                                                                       | Image: selection of the se | A carousel is a<br>series of videos in<br>the same post.<br>Once you have<br>selected your first<br>video in a carousel,<br>all your videos will<br>be cropped to the<br>same aspect<br>ratio & dimensions.                                           |
| Stories                 | ی بیدر-name<br>9:16                                | User_name  1080X1920  Vertical (Portrait) Video Post | user_name                                                                                                                                                                                                                                                                                                                                                                                                                                                                                                                                                                                                                                                                                                                                                                                                                                                                                                                                                                                                                                                                                                                                                                                                                                                                                                                                                                                                                                                                                                                                                                                                                                                                                                                                                                                                                                                                                                                                                                                                                                                                                       | An Instagram story<br>can only be 15 sec<br>long, max. If you<br>upload a video<br>longer than 15<br>sec it will<br>automatically be<br>cut into 15 sec<br>segments for up to<br>1 minute.                                                            |
| IGTV                    | € use_name ••••••••••••••••••••••••••••••••••••    | User_name (Constraint)<br>1080 x 1920<br>IGTV Videos in the<br>Instagram Feed<br>II + 207<br>© © ⑦ ⑦ □                                                                           | <b>1920 X 1080,</b><br><b>1080 X 1350,</b><br>(IGTV videos in the<br>Instagram feed),<br><b>1080 X 1080</b><br>(IGTV videos on<br>the profile grid)                                                                                                                                                                                                                                                                                                                                                                                                                                                                                                                                                                                                                                                                                                                                                                                                                                                                                                                                                                                                                                                                                                                                                                                                                                                                                                                                                                                                                                                                                                                                                                                                                                                                                                                                                                                                                                                                                                                                             | You can give a 1 min<br>preview that will be<br>seen by your followers<br>when they are scrolling<br>through their feed and<br>on your profile grid.<br>The viewer can then<br>click to watch the full<br>video, in the IGTV<br>section of Instagram. |
| Reels                   | () user_name :<br>()<br>9:16                       | (e) user_name :<br>(b)<br>1080 X 1920                                                                                                                                            | Nope                                                                                                                                                                                                                                                                                                                                                                                                                                                                                                                                                                                                                                                                                                                                                                                                                                                                                                                                                                                                                                                                                                                                                                                                                                                                                                                                                                                                                                                                                                                                                                                                                                                                                                                                                                                                                                                                                                                                                                                                                                                                                            | See our 5 tips<br>for Instagram<br>Reels here!<br>https://www.edimate.com/<br>prject/5-tips-for-instagram-reels/                                                                                                                                      |